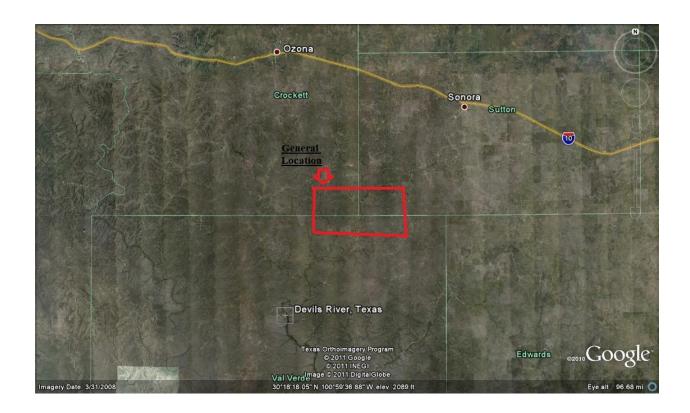

## MINERAL MARKETING.COM ----Crockett, Sutton and Val Verde Texas Counties Mineral Legal Description Steve Williams, Broker, 830-431-1525

- 1. Disclaimer: Information is taken from sources believed reliable; however, no guarantee is made by Mineral Marketing.Com
- 2. Basic information: This is a Contiguous ranch of 10,873.2 acres in Crockett, Sutton and Val Verde Counties Texas. The seller owns 1/3 mineral interest, selling 3,624.40 mineral acres. Information provided below will include legal description.
- 3. Legal Descriptions per Mineral Deed:

Tract 3: 677.1 acres out of Survey No. 11, Block G, G W T & P RR Co. Lands in Sutton County, Texas, Cert 1/23, Patent 239, Vol 38, dated Sep 19 1883.

Tract 4: All of Survey 12, Block G, G W T & P RR Co. lands in Sutton and Crockett Counties, Containing 732 acres, Cert. 1/23, Abstract 4488, Patent 536, Vol. 10-A, dated April 13, 1921.