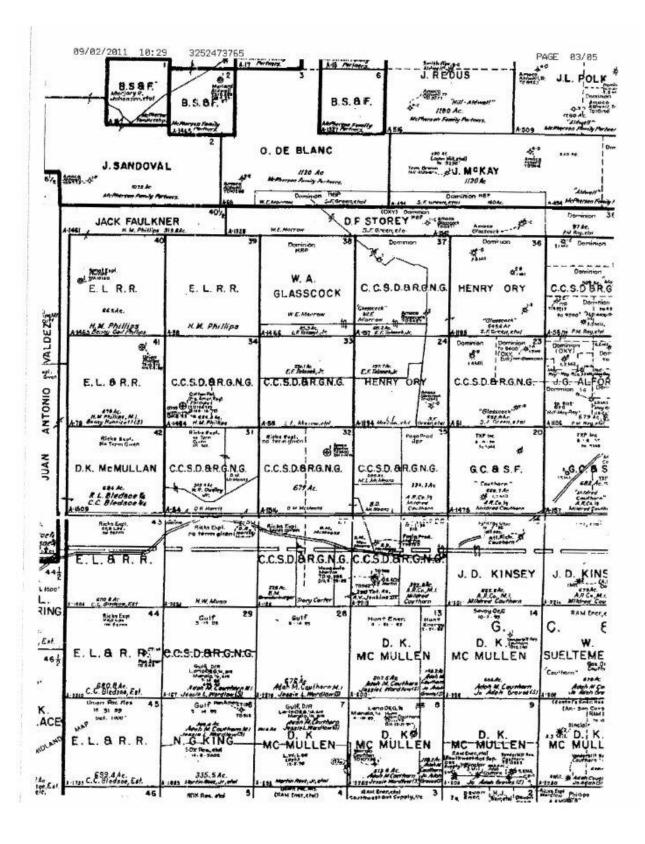

Tract 11: All of Survey 23, CCSD & RGNG Ry. Co. lands, Cert 586, Abstract 51, Patent 597, Vol 65, dated November 24, 1884 containing 662.8 acres.

Tract 12: All of Survey 33, CCSD & RGNG Ry. Co. lands, containing 674.1 acres cert. 590, Abstract 55, Patent 585, Vol. 65, dated November 21, 1884.

Tract 13: All of Survey No. 37, CCSD & RGNG Ry. Co. lands, Abstract 57, Patent 616, Vol 65, dated December 7, 1884, containing 640 acres.

Tract 14: All of Survey No. 36, CCSD & RGNG Ry. Co. lands, Cert 581, Abstract 1193, Patent 110, Vol. 67-A, dated January 11, 1938, containing 649.9 acres.

Tract 15: All of Survey No. 24, CCSD & RGNG Ry. Co. Lands, containing 667.3 acres, Cert 586, Abstract 1194, Patent 111, Vol. 67-A, dated January 11, 1938.

Tract 16: The West 1/2 of Survey 36-1/2 O. F. Storey, Cert. 1533, Abstract 1328, Patent 112, Vol. 67-A, dated January 11, 1938, containing 225.93 acres.

Tract 17: The West 128.95 acres of East Half of Survey No. 36-1/2, O. F. Storey Original Grantee, Cert 1533, Abstract 1542, Patent 210, Vol 67-A dated January 22, 1938 and being all of said East Half Except 97 acres heretofore conveyed to M.V. Sessum by deed recorded Vol 11, Page 523 Sutton County Texas.

Tract 18: All of Survey No. 38, CCSD & RGNG Ry. Co. lands containing 659.6 acres, Cert 582, Abstract 1466, Patent 113, Vol. 67-A, dated January 11, 1938.

Tract 19: 160 acres out of Survey No. 3, Oscar De Blanc, Original Grantee, Block E.F.D, cert 1690, Abstract 68, Patent 20, Vol 37, dated September 5, 1887, and 160 acres out of Survey No 5, Block E.F.D, Jacob Mackay, Cert. 1540, Abstract 494, Patent 507, Vol 36, dated July 13, 1914, in Vol. 26, Page 572, Deed Records of Sutton County Texas.