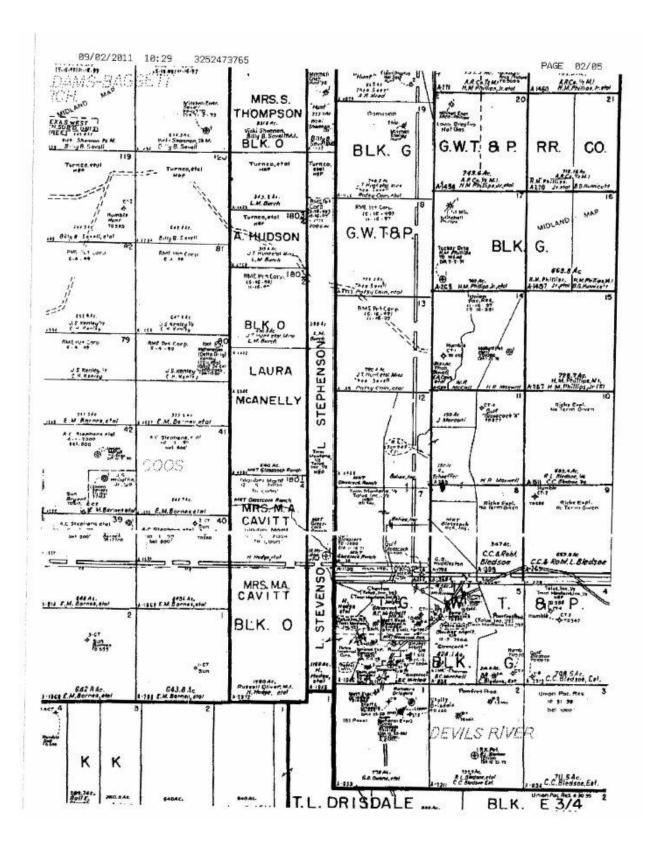

Tract 5: 499.4 acres out of Survey No. 32, Block G, L. Stevenson, original Grantee in Crockett and Val Verde Counties, Cert. 1661, Crockett County Abstract 4725, Patent 59, Volume 14-A, dated May 27, 1922.

Tract 6: All of South Half of Survey 180-1/2, Block O, L. McAnally, Original Grantee, in Crockett County Texas, Cert. 1882, Abstract 4422 (Crockett County), Patent 461, Vol. 13-A, dated May 1, 1921.

Tract 7: 148 acres out of South part of North Half of Survey 180 1/2, Block O, R. G. Peacock, original Grantee in Crockett County, Cert. 1882 Abstract No. 5546, Patent 364, Vol 9-A, dated December 3, 1920.

Tract 8: All of Survey No. 180 1/4, Block O, V. J Turney, Original Grantee in Crockett and Val Verde Counties, containing 1280 acres, Cert. 892, Abstract 4987, Patent 76, Vol 14-A, Dated June 1, 1922.