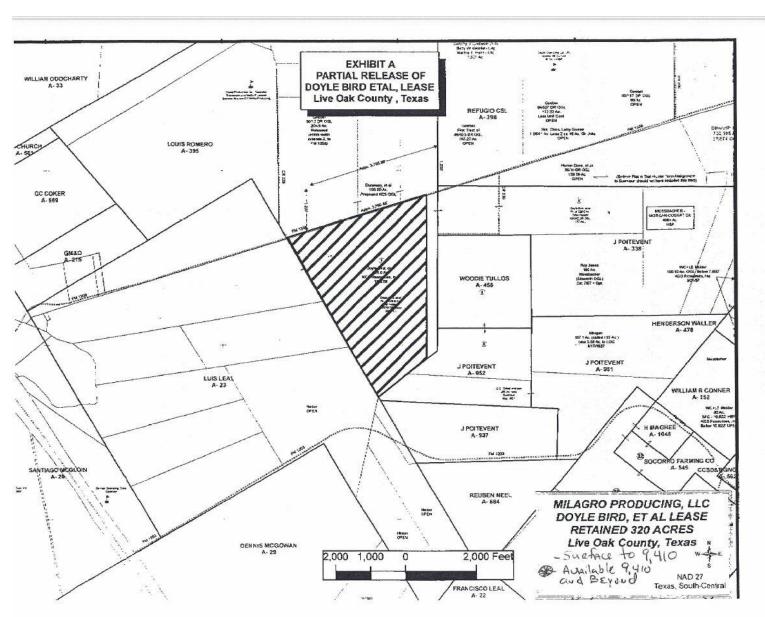

## T007 Live Oak County Texas, 526 acres (m/l) minerals for lease.

Live Oak County Texas, Eagleford Shale 526 acres (m/l) with 100% mineral interest J Poitevent Survey Abstract 338 and Louis Romero Survey Abstract 395.

Note: 206 acres available surface and all depths lying below with 100% mineral interest

Note: Remaining 326 acres has a current lease from surface to 9,410' (measured at 9,310 MD on electric log in Doyal Bird #1 well, API 42-29734758). Available for lease 9,410' and all depths lying below,

100% mineral interest.

Note: Lease agreement for the 320 acre portion is available on request.